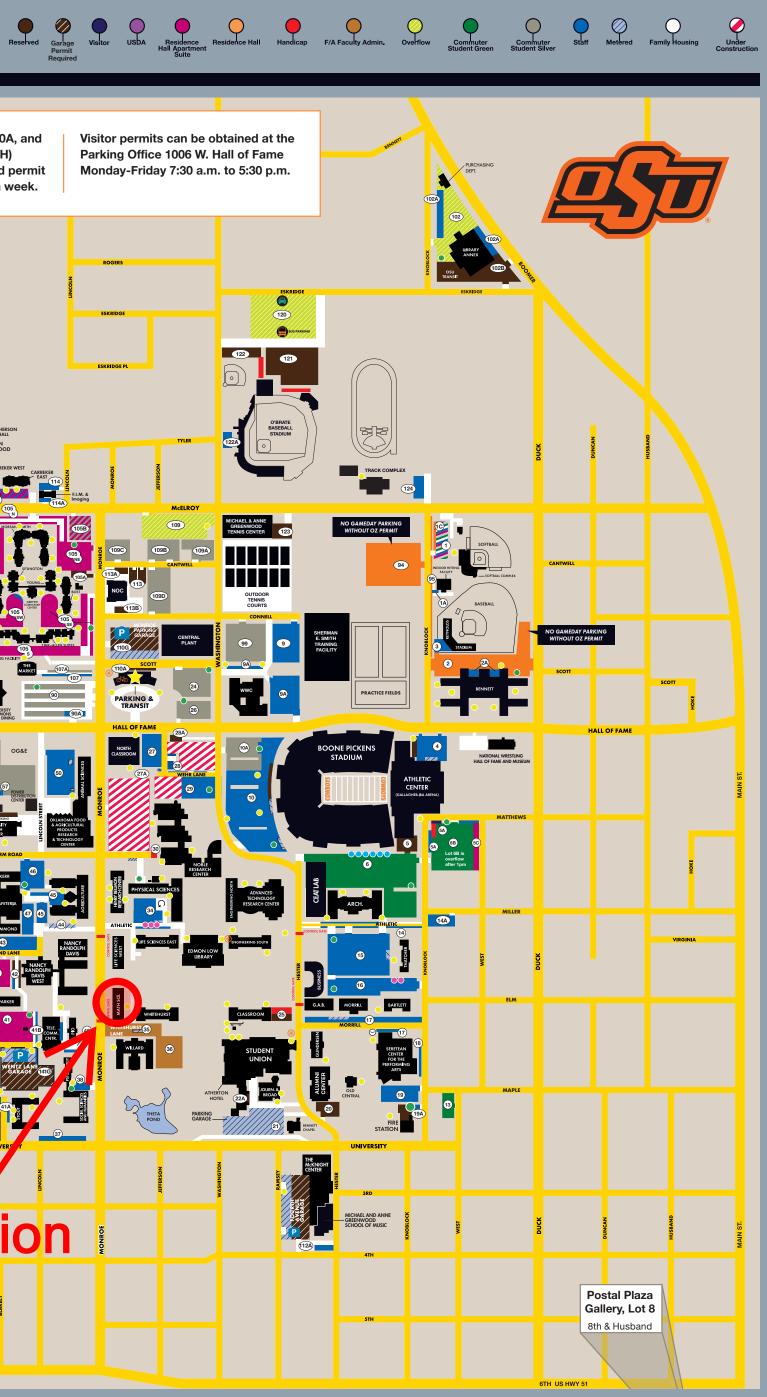

## **PARKING MAP**

This map is for information only and is subject to change; in the event of conflict, all parking and traffic control signs in place shall prevail

Ρ

Parking Garage

GRAPHIC ARTS STUDIO 106A

106

Parking Services

LAST UPDATED 4.4.23

PARKING ZONES BY LOT NUMBER

Statt • 1, 1A, 2A, 3, 4, 5A, 9, 9A, 10, 12A, 14, 14A, 16, 17, 18, 19, 19A, 27, 27A, 28, 29, 34, 37, 38, 40, 41A, 41B, 41C, 42, 43, 44, 45, 46, 47, 48, 49, 50, 54, 57, 58A, 63B, 64A, 66, 66A, 66C, 67, 67A, 68, 69, 70, 71, 74A, 77, 78A, 79, 80A, 81, 81B, 81D, 86, 86A, 87, 88, 87A, 88A, 89, 89A, 90A, 93, 100, 102A, 104W, 104S, 106A, 107, 114, 114A, 117, 122A, 124

Motorcycle ● 2, 5A, 6, 10,10A, 15, 19A, 26, 30, 33, 38, 41, 41B, 46, 49, 51, 54, 59, 64, 64A, 66, 67, 70, 71, 74, 80, 88A, 90, 92, 101, 102, 103, 104W, 105

Commuter green 1, 6, 6B, 13

Commuter silver 1, 10A, 24, 26, 78, 86B, 90, 91, 99, 101A, 105B, 107A, 109A, 109B, 109C, 109D

12, 51, 62, 71B, 72, 75, 76, 79A, 81A, 82, 83, 84, 85, 92, 96, 96A, 97, 102, 106, 109, 117A, 119, 119A, 119B, 120

Reserved • 5, 20, 22A, 25, 26A, 28A, 42, 51A, 53, 71, 81C, 83A, 102B, 105A, 110A, 111, 113, 113A, 113B, 113C, 121, 122, 123, 400, 406

Faculty 🗕 35, 36

USDA • 63, 63A, 64

Residence maroon • Kerr, Stout, Drummond, Parker, Wentz, Jones, Patchin, The Village, University Commons North, University Commons South, University Commons West: 1, 5C, 41, 42B, 52, 55, 56, 58, 59, 59A, 60, 61, 74, 78, 93, 101A, 103, 108, 200A

Apartments maroon • Peterson-Friend, Kamm: 78, 101 Morrison: 104S, 104W

Suites maroon • Booker Stinchcomb, Morsani, Smith, Sitlington, Young Davis, Bost, Allen, Zink: 105, 105B, 108

69 CENTRAL DINING SERVICES 69

Residence orange Bennett Hall 1C, 2, 94, 95

Family housing O Brumley-65, Demaree, Prosser, Williams, West, Stevens

Visitor • 5A, 66B, 71A, 73A

Monroe Street Garage 110G •••// Meter, Faculty Garage, Staff Garage, Commuter Garage Permit Only

Wentz Lane Garage 141G •••• // Meter, E-Staff/Faculty Garage, S-Student/Res Garage Permit Only

Fourth Avenue Garage 112G Meter & 4G Permit Only

Staff Carpool Lots 16, 34

Student Carpool Lot 6

Park & Ride 😑 Lot 120 Intramural Field Parking Lot 118

6TH US HWY 5

79 (81D) 81 B LIBRARY AUX. BUILDING

406 WEST CHILLED WATER PLANT

КАММ

PD

OSU Police

PETRO. TECH. CLASSROOM

2 PETRO. TECH. WHSE.

HRE SERV. TRAINING

OrangeRide Bike Rental

Intramural Field Lot 118

FIRE PUB. OFF.

CNG Fuel Station at Western & Lakeview Lot 111  $\bigcirc$ 

Park & Ride

All surface parking lots

permits Monday-Friday,

5 a.m. to 5 p.m.

83A

require designated parking

65W

/ UNIVERSITY ASSESMENT & TESTING

D

103

۰,

100

48

BBBB

lent Carpool

Staff Carpool

Bicycle Rack

All Garages, Lot 80A, and

require designated permit

24 hours, 7 days a week.

Family Housing (FH)

400

## Visitor permits can be obtained at the Parking Office 1006 W. Hall of Fame Monday-Friday 7:30 a.m. to 5:30 p.m.

NORTH 27

WILLARD

10

оом 25

TENNIS