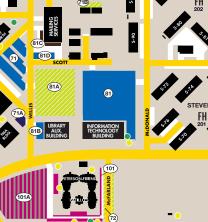

6TH US HWY 5

79 (81D) 81 B LIBRARY AUX. BUILDING

406 WEST CHILLED WATER PLANT

КАММ

PD

OSU Police

PETRO. TECH. CLASSROOM

2 PETRO. TECH. WHSE.

HRE SERV. TRAINING

OrangeRide Bike Rental

Intramural Field Lot 118

FIRE PUB. OFF.

CNG Fuel Station at Western & Lakeview Lot 111  $\bigcirc$ 

Park & Ride

All surface parking lots

permits Monday-Friday,

5 a.m. to 5 p.m.

83A

require designated parking

65W

/ UNIVERSITY ASSESMENT & TESTING

D

103

۰,