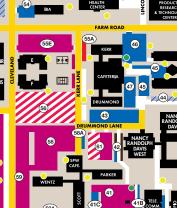

## **PARKING MAP**

This map is for information only and is subject to change; in the event of conflict, all parking and traffic control signs in place shall prevail

Ρ

Parking Garage

GRAPHIC ARTS STUDIO 106A

106

Parking Services

LAST UPDATED 4.4.23

PARKING ZONES BY LOT NUMBER

Statt • 1, 1A, 2A, 3, 4, 5A, 9, 9A, 10, 12A, 14, 14A, 16, 17, 18, 19, 19A, 27, 27A, 28, 29, 34, 37, 38, 40, 41A, 41B, 41C, 42, 43, 44, 45, 46, 47, 48, 49, 50, 54, 57, 58A, 63B, 64A, 66, 66A, 66C, 67, 67A, 68, 69, 70, 71, 74A, 77, 78A, 79, 80A, 81, 81B, 81D, 86, 86A, 87, 88, 87A, 88A, 89, 89A, 90A, 93, 100, 102A, 104W, 104S, 106A, 107, 114, 114A, 117, 122A, 124