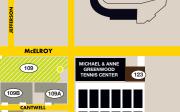

## Visitor permits can be obtained at the Parking Office 1006 W. Hall of Fame Monday-Friday 7:30 a.m. to 5:30 p.m.

NORTH 27

WILLARD

10

оом 25

TENNIS