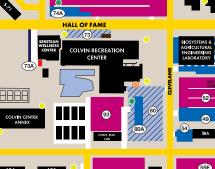

## **PARKING MAP**

This map is for information only and is subject to change; in the event of conflict, all parking and traffic control signs in place shall prevail

Ρ

Parking Garage

GRAPHIC ARTS STUDIO 106A

106

Parking Services

LAST UPDATED 4.4.23

PARKING ZONES BY LOT NUMBER

Statt • 1, 1A, 2A, 3, 4, 5A, 9, 9A, 10, 12A, 14, 14A, 16, 17, 18, 19, 19A, 27, 27A, 28, 29, 34, 37, 38, 40, 41A, 41B, 41C, 42, 43, 44, 45, 46, 47, 48, 49, 50, 54, 57, 58A, 63B, 64A, 66, 66A, 66C, 67, 67A, 68, 69, 70, 71, 74A, 77, 78A, 79, 80A, 81, 81B, 81D, 86, 86A, 87, 88, 87A, 88A, 89, 89A, 90A, 93, 100, 102A, 104W, 104S, 106A, 107, 114, 114A, 117, 122A, 124