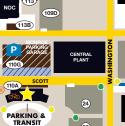

## **PARKING MAP**

This map is for information only and is subject to change; in the event of conflict, all parking and traffic control signs in place shall prevail

Ρ

Parking Garage

GRAPHIC ARTS STUDIO 106A

106

Parking Services

LAST UPDATED 4.4.23

PARKING ZONES BY LOT NUMBER

Statt • 1, 1A, 2A, 3, 4, 5A, 9, 9A, 10, 12A, 14, 14A, 16, 17, 18, 19, 19A, 27, 27A, 28, 29, 34, 37, 38, 40, 41A, 41B, 41C, 42, 43, 44, 45, 46, 47, 48, 49, 50, 54, 57, 58A, 63B, 64A, 66, 66A, 66C, 67, 67A, 68, 69, 70, 71, 74A, 77, 78A, 79, 80A, 81, 81B, 81D, 86, 86A, 87, 88, 87A, 88A, 89, 89A, 90A, 93, 100, 102A, 104W, 104S, 106A, 107, 114, 114A, 117, 122A, 124

Motorcycle ● 2, 5A, 6, 10,10A, 15, 19A, 26, 30, 33, 38, 41, 41B, 46, 49, 51, 54, 59, 64, 64A, 66, 67, 70, 71, 74, 80, 88A, 90, 92, 101, 102, 103, 104W, 105

Commuter green 1, 6, 6B, 13

Commuter silver 1, 10A, 24, 26, 78, 86B, 90, 91, 99, 101A, 105B, 107A, 109A, 109B, 109C, 109D